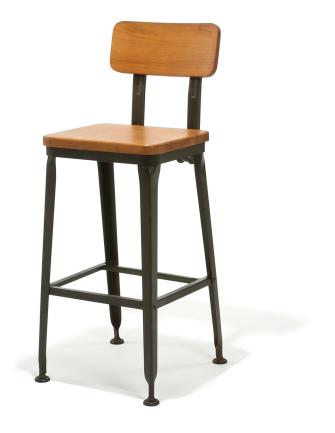

### Description

Steel frame construction featuring a solid wood seat and seat back. (Optional upholstered seat shown)

# **Frame Material**

Steel

# Youngston Wood Series Stool