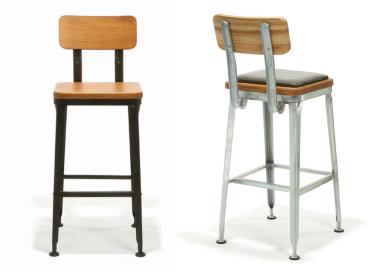

### Description

Steel frame construction featuring a solid wood seat and seat back. (Optional upholstered seat shown)

# **Frame Material**

Steel

# **Finish Option**

Metal Finish A Faux Leather A (optional upholstered seat) Wood Option A Custom Powder Coat Color COM (minimums may apply)

# Youngston Wood Series Stool