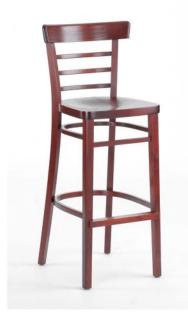

## Abe Bar Stool

Standard lead time is 3-4 weeks Various stain options are available unless otherwise noted.

| Description    | European Beech frame with an upholstered or wood seat. |
|----------------|--------------------------------------------------------|
| Product Code   | ABEW-BS (wood)<br>ABEU-BS (upholstered)                |
| Frame Material | European Beech                                         |
| Finish Options | Wood Stain Option E<br>Vinyl Option C<br>COM           |
| Dimensions     | Wide-Deep-High-Seat Height-Seat Size-                  |