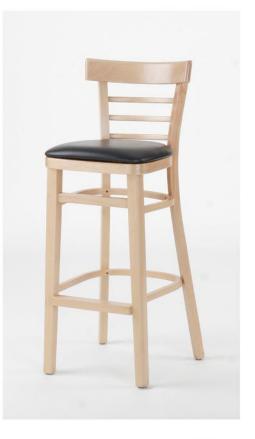

## Abe Bar Stool

Standard lead time is 3-4 weeks Various stain options are available unless otherwise noted.

| Description    | European Beech frame with an upholstered or wood seat. |
|----------------|--------------------------------------------------------|
| Product Code   | ABEW-BS (wood)<br>ABEU-BS (upholstered)                |
| Frame Material | European Beech                                         |
| Finish Options | Wood Stain Option E<br>Vinyl Option C<br>COM           |
| Dimensions     | Wide-Deep-High-Seat Height-Seat Size-                  |