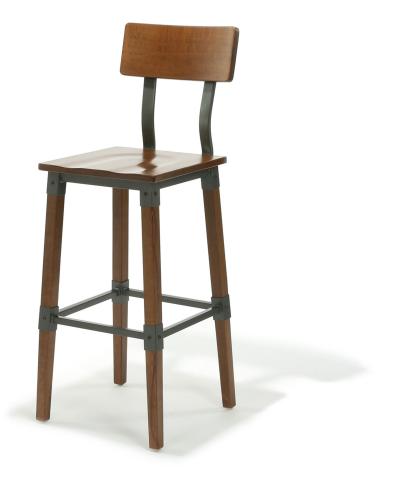

#### Description

Metal and solid wood frame construction. Available only as shown.

# **Frame Material**

Metal and Solid Wood

### **Finish Option**

Beech with light colored walnut finish.

#### Bar Stool

| 17        | wide        |
|-----------|-------------|
| 19.5      | deep        |
| 44.5      | high        |
| 30        | seat height |
| 15.5x15.5 | seat size   |
|           |             |