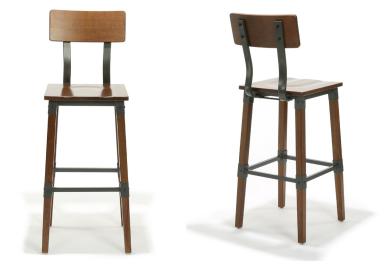

#### Description

Metal and solid wood frame construction. Available only as shown.

# **Frame Material**

Metal and Solid Wood

### **Finish Option**

Beech with light colored walnut finish.

#### Bar Stool

| 17        | wide        |
|-----------|-------------|
| 19.5      | deep        |
| 44.5      | high        |
| 30        | seat height |
| 15.5x15.5 | seat size   |
|           |             |

#### Counter Stool

| 16.5      | wide        |
|-----------|-------------|
| 19.5      | deep        |
| 38.75     | high        |
| 24.25     | seat height |
| 15.5x15.5 | seat size   |

Designform Furnishings, 17101 Murphy Avenue Irvine, CA 92614 phone: 888.922.FORM