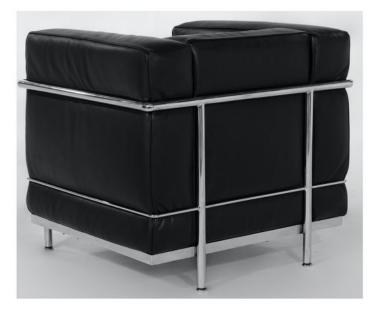

## Manhattan Lounge Chair

| Description    | Fully upholstered, solid wood frame<br>with polished stainless steel base and<br>detailing. |                       |
|----------------|---------------------------------------------------------------------------------------------|-----------------------|
| Product Code   | MANH-1S                                                                                     |                       |
| Frame Material | Solid wood<br>Steel                                                                         |                       |
| Finish Options | Leather Option A<br>Fabric Option A<br>COM                                                  |                       |
| Dimensions     | Wide<br>Deep<br>High                                                                        | 30"<br>27.5"<br>27.5" |