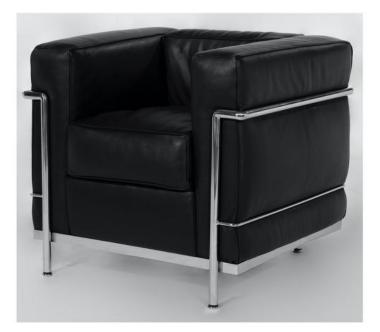

## Manhattan Lounge Chair

| Description    | Fully upholstered, solid wood frame<br>with polished stainless steel base and<br>detailing. |                       |
|----------------|---------------------------------------------------------------------------------------------|-----------------------|
| Product Code   | MANH-1S                                                                                     |                       |
| Frame Material | Solid wood<br>Steel                                                                         |                       |
| Finish Options | Leather Option A<br>Fabric Option A<br>COM                                                  |                       |
| Dimensions     | Wide<br>Deep<br>High                                                                        | 30"<br>27.5"<br>27.5" |