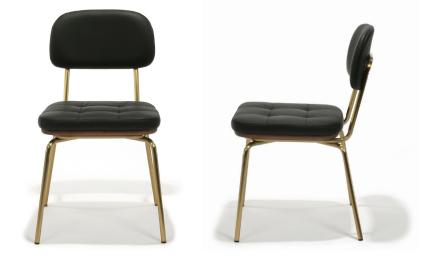

# Smith Stacking

upholstered side chair

## Description

Welded steel frame construction featuring an upholstered seat over a solid wood base with an upholstered seat back. Black or brushed brass metal finish. Stackable.