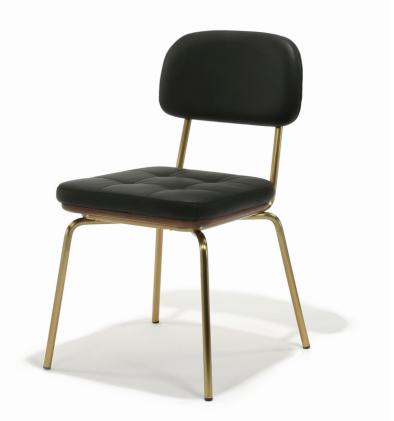

# Smith Stacking

upholstered side chair

## Description

Welded steel frame construction featuring an upholstered seat over a solid wood base with an upholstered seat back. Black or brushed brass metal finish. Stackable.