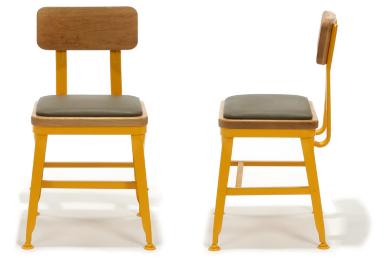

### Description

Steel frame construction featuring a solid wood seat and seat back. (Optional upholstered seat shown)

## **Finish Option**

Faux Leather Option A (optional upholstered seat) Leather Option B (optional upholstered seat) Fabric Option B Metal Finish A COM (minimums may appy) Wood Option A Custom Powder Coat Color