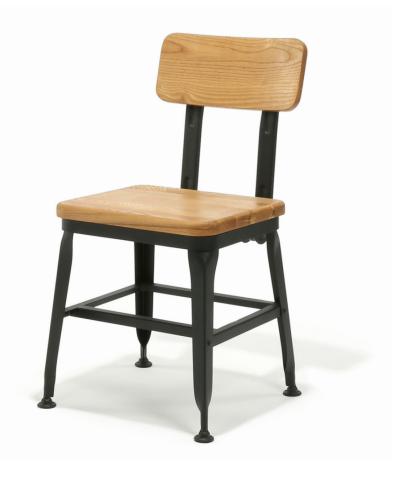

# Youngston Wood Series Chair

### Description

Steel frame construction featuring a solid wood seat and seat back. (Optional upholstered seat shown)

### **Product Code**

YOUN-SC-WS

#### **Frame Material**

Steel