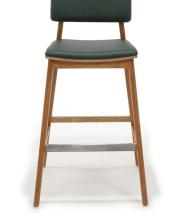

# Description

Solid and veneer wood frame construction with upholstered seat and seat back. Includes brushed stainless foot rest cover. Optional brushed brass foot rest cover available.

## Dimensions

| Bar Stool |             |
|-----------|-------------|
| 22        | wide        |
| 22        | deep        |
| 40        | high        |
| 29.75     | seat height |
| 17.5x18   | seat size   |

#### Counter Stool

| 21.25   | wide        |
|---------|-------------|
| 20.5    | deep        |
| 34.25   | high        |
| 24      | seat height |
| 17.5x18 | seat size   |

Jasper Upholstered

888.922.FORM