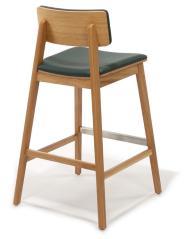

# Description

Solid and veneer wood frame construction with upholstered seat and seat back. Includes brushed stainless foot rest cover. Optional brushed brass foot rest cover available.

## Dimensions

| Bar Stool |             |
|-----------|-------------|
| 22        | wide        |
| 22        | deep        |
| 40        | high        |
| 29.75     | seat height |
| 17.5x18   | seat size   |

#### Counter Stool

| 21.25   | wide        |
|---------|-------------|
| 20.5    | deep        |
| 34.25   | high        |
| 24      | seat height |
| 17.5x18 | seat size   |

Jasper Upholstered

888.922.FORM