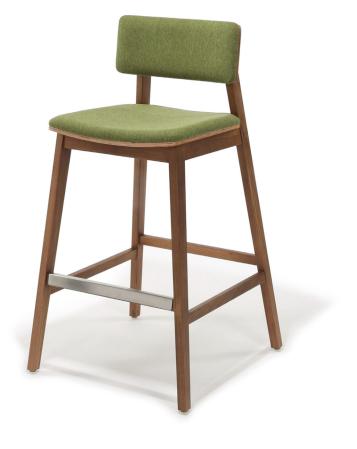

# Description

Solid and veneer wood frame construction with upholstered seat and seat back. Includes brushed stainless foot rest cover. Optional brushed brass foot rest cover available.

## Dimensions

| Bar Stool |             |
|-----------|-------------|
| 22        | wide        |
| 22        | deep        |
| 40        | high        |
| 29.75     | seat height |
| 17.5x18   | seat size   |

#### Counter Stool

| 21.25   | wide        |
|---------|-------------|
| 20.5    | deep        |
| 34.25   | high        |
| 24      | seat height |
| 17.5x18 | seat size   |

Jasper Upholstered

888.922.FORM