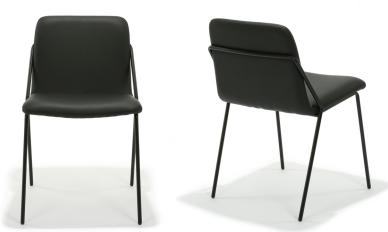

# Sling Chair

# **Description**

Steel frame construction featuring a powder coated frame and an upholstered or veneer wood seat and seat back. Stackable.

### **Dimensions**

19.25 wide 22 deep 30.75 high

19.25 seat height19x16 seat size