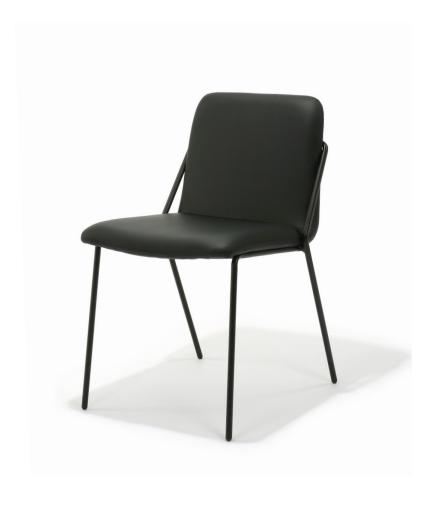

# Sling Chair

# **Description**

Steel frame construction featuring a powder coated frame and an upholstered or veneer wood seat and seat back. Stackable.

### **Dimensions**

19.25 wide 22 deep 30.75 high

19.25 seat height19x16 seat size