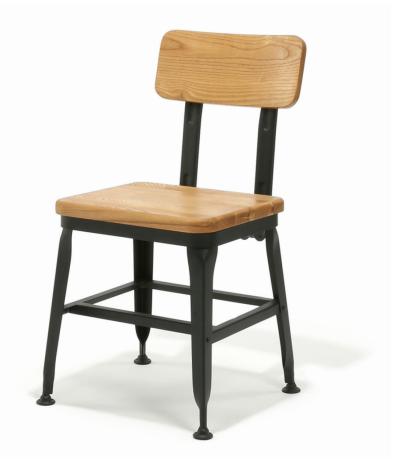

# Youngston Wood Series Chair

#### Description

Steel frame construction featuring a solid wood seat and seat back. (Optional upholstered seat shown)

### **Frame Material**

Steel

#### **Dimensions**

| 17.25    | wide        |
|----------|-------------|
| 18       | deep        |
| 30.5     | high        |
| 18.5     | seat height |
| 14.25x12 | seat size   |

www.designformfurnishings.com