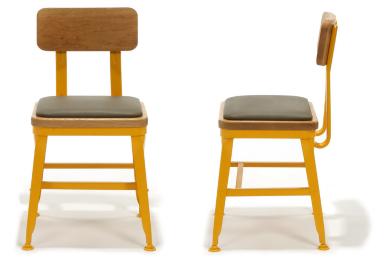

#### Description

Steel frame construction featuring a solid wood seat and seat back. (Optional upholstered seat shown)

## **Finish Option**

Faux Leather Option A (optional upholstered seat) Leather Option B (optional upholstered seat) Fabric Option B Metal Finish A COM (minimums may appy) Wood Option A Custom Powder Coat Color