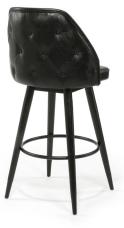

### Description

Welded steel seat base with optional swivel seat. Solid wood legs with upholstered seat and back. Button tufted seat back or optional stitched seat back. Black or brushed brass seat base, footrest and ferrules.

# **Frame Material**

Steel Seat Base Frame with Wood Legs

# **Dimensions**

| Bar Stool  |             |
|------------|-------------|
| 21         | wide        |
| 22.5       | deep        |
| 44         | high        |
| 30         | seat height |
| 19.5x17.25 | seat size   |
|            |             |

#### Counter Stool

| 20.5       | wide        |
|------------|-------------|
| 22         | deep        |
| 38         | high        |
| 24         | seat height |
| 19.5x17.25 | seat size   |

888.922.FORM