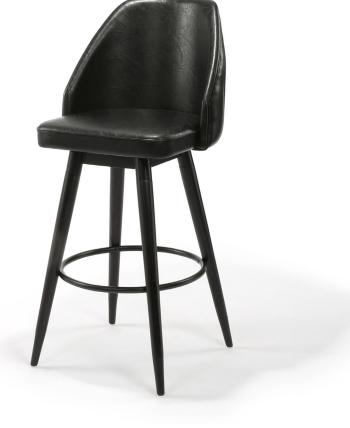

### Description

Welded steel seat base with optional swivel seat. Solid wood legs with upholstered seat and back. Button tufted seat back or optional stitched seat back. Black or brushed brass seat base, footrest and ferrules.

# **Frame Material**

Steel Seat Base Frame with Wood Legs

# **Dimensions**

| Bar Stool  |             |
|------------|-------------|
| 21         | wide        |
| 22.5       | deep        |
| 44         | high        |
| 30         | seat height |
| 19.5x17.25 | seat size   |
|            |             |

#### Counter Stool

| 20.5       | wide        |
|------------|-------------|
| 22         | deep        |
| 38         | high        |
| 24         | seat height |
| 19.5x17.25 | seat size   |

888.922.FORM