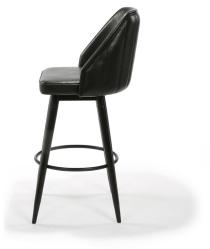

### Description

Welded steel seat base with optional swivel seat. Solid wood legs with upholstered seat and back. Button tufted seat back or optional stitched seat back. Black or brushed brass seat base, footrest and ferrules.

# **Frame Material**

Steel Seat Base Frame with Wood Legs

# **Dimensions**

| Bar Stool  |             |
|------------|-------------|
| 21         | wide        |
| 22.5       | deep        |
| 44         | high        |
| 30         | seat height |
| 19.5x17.25 | seat size   |
|            |             |

#### Counter Stool

| 20.5       | wide        |
|------------|-------------|
| 22         | deep        |
| 38         | high        |
| 24         | seat height |
| 19.5x17.25 | seat size   |

888.922.FORM