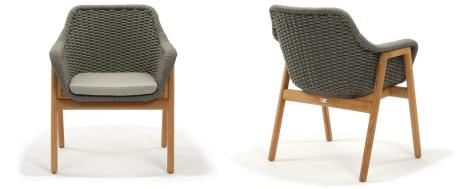

# Marinella Chair

#### Description

Part of our Al Fresco Line featuring solid teak wood base and woven rope seat back. Seat cushion with optional quick dry foam for outdoor use.

## **Finish Option**

Fabric Option C

Solid teak wood frame available in black, natural or walnut brown finish (walnut brown finish for indoor use only)

Woven rope available in white/beige or grey/black